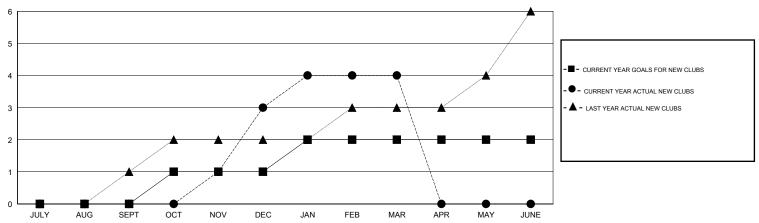

---------------|--------------------|------------------|--|--|
|   | RESULTS FOR 2015-2016    |                    |                                     |                    |                  |  |  |
|   | QUARTER                  | NEW MEMBER<br>GOAL | CHARTER AND<br>NEW MEMBERS<br>ADDED | DROPPED<br>MEMBERS | NET<br>GAIN/LOSS |  |  |
|   | JULY/AUG/SEPT            | 0<br>50            | 42<br>105                           | 111<br>164         | -69<br>-59       |  |  |
|   | OCT/NOV/DEC  JAN/FEB/MAR | 50                 | 174                                 | 15                 | 159              |  |  |
| ı | APR/MAY/JUNE             | 0                  | 0                                   | 0                  | 0                |  |  |

### GOALS AND ACTUAL NEW CLUBS CUMULATIVE

0



### GOALS AND ACTUAL MEMBERS CUMULATIVE



| - CURRE | ENT YEAR GOALS FOR NEW |  |
|---------|------------------------|--|
| MEMBERS |                        |  |

CURRENT YEAR ACTUAL MEMBERS

- LAST YEAR ACTUAL MEMBERS

|          | DROPPED CLUBS: 6 |     | 50<br>NI |
|----------|------------------|-----|----------|
| <u>[</u> | DROPPED MEMBERS  |     |          |
| D        | ECEASED          | 3   |          |
| С        | LUB CANCELLED    | 158 | CI<br>AS |
| c        | OTHER            | 129 |          |
| T        | OTAL             | 290 |          |

| 50 CLUBS OF 81 ADDED 1 OR MORE NEW MEMBERS | GENDER DISTRIBL  MALE  FEMALE         | 1,997 (69.85%)<br>862 (30.15%) |              |
|--------------------------------------------|---------------------------------------|------------