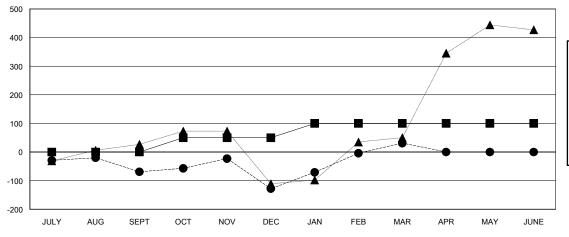

### GOALS AND ACTUAL MEMBERS CUMULATIVE

| - CURRE | ENT YEAR GOALS FOR NEW |  |
|---------|------------------------|--|
| MEMBERS |                        |  |

CURRENT YEAR ACTUAL MEMBERS

- LAST YEAR ACTUAL MEMBERS